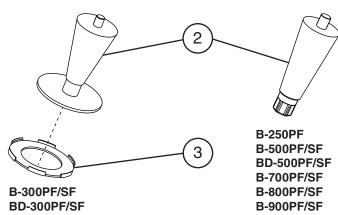

### B. Accessories & Labels

**B-\_\_\_PF, BD-\_\_\_PF, B-\_\_\_SF, BD-\_\_\_SF** L-5 to G-5

| Title: B. Accessories & Labels Model: BPF, BDPF, BSF, BDSF |                      |                                                                                |                  |     |  |  |       |       |       |  |  |
|------------------------------------------------------------|----------------------|--------------------------------------------------------------------------------|------------------|-----|--|--|-------|-------|-------|--|--|
|                                                            |                      |                                                                                |                  |     |  |  | Requi | red N | umber |  |  |
|                                                            |                      |                                                                                |                  | L-5 |  |  |       |       |       |  |  |
| Index                                                      |                      | Material or                                                                    |                  | to  |  |  |       |       |       |  |  |
| No.                                                        | Description          | Model Number                                                                   | Part Number      | G-5 |  |  |       |       |       |  |  |
| 1                                                          | Scoop                |                                                                                | 4A2246-01        | 1   |  |  |       |       |       |  |  |
| 2                                                          | Leg                  | B-300PF/SF<br>BD-300PF/SF                                                      | 4A2526-01        | 4   |  |  |       |       |       |  |  |
|                                                            |                      | B-250PF<br>B-500PF/SF<br>BD-500PF/SF<br>B-700PF/SF<br>B-800PF/SF<br>B-900PF/SF | 4A2525-01        | 4   |  |  |       |       |       |  |  |
| 3                                                          | <u>Leg Protector</u> | B-300PF/SF<br>BD-300PF/SF                                                      | <u>3A0134-01</u> | 4   |  |  |       |       |       |  |  |