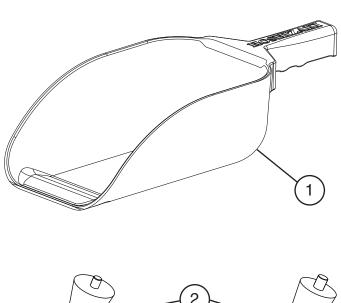

### B. Accessories & Labels

**B-\_\_\_PF, BD-\_\_\_PF, B-\_\_\_SF, BD-\_\_\_SF** L-5 to G-5

| Title: B. Accessories & Labels Model: BPF, BDPF, BSF, BDSF |                      |                                                                                |                  |     |  |  |       |       |       |  |  |
|------------------------------------------------------------|----------------------|--------------------------------------------------------------------------------|------------------|-----|--|--|-------|-------|-------|--|--|
|                                                            |                      |                                                                                |                  |     |  |  | Requi | red N | umber |  |  |
|                                                            |                      |                                                                                |                  | L-5 |  |  |       |       |       |  |  |
| Index                                                      |                      | Material or                                                                    |                  | to  |  |  |       |       |       |  |  |
| No.                                                        | Description          | Model Number                                                                   | Part Number      | G-5 |  |  |       |       |       |  |  |
| 1                                                          | Scoop                |                                                                                | 4A2246-01        | 1   |  |  |       |       |       |  |  |
| 2                                                          | Leg                  | B-300PF/SF<br>BD-300PF/SF                                                      | 4A2526-01        | 4   |  |  |       |       |       |  |  |
|                                                            |                      | B-250PF<br>B-500PF/SF<br>BD-500PF/SF<br>B-700PF/SF<br>B-800PF/SF<br>B-900PF/SF | 4A2525-01        | 4   |  |  |       |       |       |  |  |
| 3                                                          | <u>Leg Protector</u> | B-300PF/SF<br>BD-300PF/SF                                                      | <u>3A0134-01</u> | 4   |  |  |       |       |       |  |  |