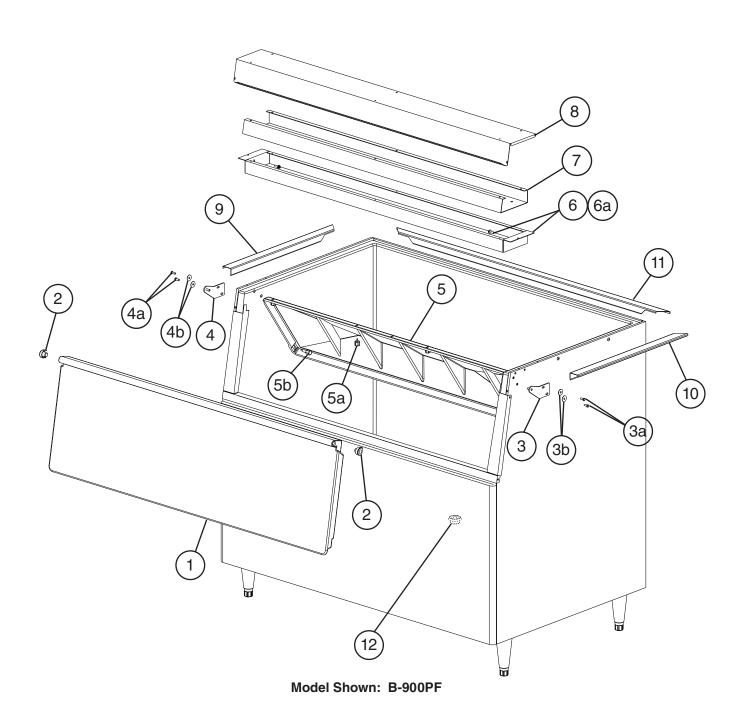

| Title: A     | .Storage Bin Model: BPF    | , BDPF, B                                                         | SF, BD           | SF         |           |           |           |       |                                                  |                                                  |                                                      |
|--------------|----------------------------|-------------------------------------------------------------------|------------------|------------|-----------|-----------|-----------|-------|--------------------------------------------------|--------------------------------------------------|------------------------------------------------------|
|              | -                          |                                                                   |                  |            |           |           | Requi     | red N | umber                                            |                                                  | <br>                                                 |
|              |                            |                                                                   |                  | L-5        | U-5       |           |           |       |                                                  |                                                  |                                                      |
|              |                            | <b></b>                                                           |                  | to         | (D)       | A-5       | D-6       |       |                                                  |                                                  |                                                      |
| Index<br>No. | Description                | Material or<br>Model Number                                       | Part Number      | U-5<br>(C) | to<br>V-5 | to<br>D-5 | to<br>G-5 |       |                                                  |                                                  |                                                      |
| 1            | Bin Door (includes item 2) | B-250PF                                                           | HS-2144          | 1          | 1         | 1         | 1         |       |                                                  |                                                  |                                                      |
|              | ,                          | B-500PF/SF                                                        |                  |            |           |           |           |       |                                                  |                                                  |                                                      |
|              |                            | BD-500PF/SF                                                       |                  |            |           | 1         | 1         |       |                                                  |                                                  |                                                      |
|              |                            | B-300PF/SF                                                        | HS-2143          | 1          | 1         | 1         | 1         |       | <u> </u>                                         | ļ                                                | <br><u> </u>                                         |
|              |                            | BD-300PF/SF                                                       |                  |            |           | 1         | 1         |       |                                                  |                                                  |                                                      |
|              |                            | B-700PF/SF                                                        | HS-2140          | 1          | 1         | 1         | 1         |       |                                                  |                                                  |                                                      |
|              |                            | B-800PF/SF                                                        | <u>HS-2141</u>   | 1          | 1         | 1         | 1         |       |                                                  |                                                  |                                                      |
|              |                            | B-900PF/SF                                                        | <u>HS-2142</u>   | 1          | 1         | 1         | 1         |       | ļ                                                |                                                  |                                                      |
| 2            | Bushing                    |                                                                   | 4A2582-01        | 2          | -         |           |           |       |                                                  |                                                  |                                                      |
|              |                            |                                                                   | 4A3914-01        |            | 2         | 2         | 2         |       | <u> </u>                                         | <u> </u>                                         | <br><u> </u>                                         |
| 3            | Right Hinge                |                                                                   | 3A0105G01        | 1          | -         |           |           |       |                                                  | ļ                                                | <u> </u>                                             |
|              |                            |                                                                   | 3A3725G01        |            | 1         | 1         | 1         |       | ļ                                                | ļ                                                | <br>ļ                                                |
| 3a           | Hex Head Bolt              | 5×14, SS                                                          | 7B02-0514        | 2          | 2         | 2         | 2         |       |                                                  |                                                  | <br>                                                 |
| 3b           | Washer                     |                                                                   | 4A0198-01        | 2          | 2         | 2         | 2         |       |                                                  |                                                  | <br>                                                 |
| 4            | Left Hinge                 |                                                                   | 3A0106G01        | 1          | -         |           |           |       |                                                  |                                                  | <br>                                                 |
|              |                            |                                                                   | 3A3726G01        |            | 1         | 1         | 1         |       | ļ                                                | ļ                                                | <br>ļ                                                |
| 4a           | Hex Head Bolt              | 5×14, SS                                                          | <u>7B02-0514</u> | 2          | 2         | 2         | 2         |       |                                                  |                                                  | <br>                                                 |
| 4b           | Washer                     |                                                                   | 4A0198-01        | 2          | 2         | 2         | 2         |       |                                                  |                                                  | <br>                                                 |
| 5            | Baffle                     | B-250PF<br>B-500PF/SF                                             | 104322-01        | 1          | 1         | 1         | 1         |       |                                                  |                                                  |                                                      |
|              |                            | BD-500PF/SF                                                       |                  |            |           | 1         | 1         |       |                                                  |                                                  |                                                      |
|              |                            | B-300PF/SF                                                        | <u>104391-01</u> | 1          | 1         | 1         | 1         |       |                                                  |                                                  |                                                      |
|              |                            | BD-300PF/SF                                                       |                  |            |           | 1         | 1         |       |                                                  |                                                  |                                                      |
|              |                            | B-700PF/SF                                                        | 104323-01        | 1          | 1         | 1         | 1         |       |                                                  |                                                  |                                                      |
|              |                            | B-800PF/SF                                                        | <u>105012-01</u> | 1          | 1         | 1         | 1         |       |                                                  |                                                  |                                                      |
|              |                            | B-900PF/SF                                                        | 104324-02        | 1          | 1         | 1         | 1         |       |                                                  |                                                  |                                                      |
| 5a           | Thumbscrew                 | B-250PF<br>B-300PF/SF<br>BD-300PF/SF<br>B-500PF/SF<br>BD-500PF/SF | 415949G12        | 2          | 2         | 2         | 2         |       |                                                  |                                                  |                                                      |
|              |                            | B-700PF/SF                                                        |                  | 3          | 3         | 3         | 3         |       |                                                  |                                                  |                                                      |
|              |                            | B-800PF/SF<br>B-900PF/SF                                          |                  | 4          | 4         | 4         | 4         |       |                                                  |                                                  |                                                      |
| 5b           | Thumbscrew                 | D-900FF/3F                                                        | 434168G01        | 2          | 2         | 2         | 2         |       |                                                  |                                                  |                                                      |
| 6            | Front Frame                | B-250PF                                                           | 3A0420-01        | 1          | 1         | 1         | 1         | -     | <del>                                     </del> | <del>                                     </del> | <br><del>                                     </del> |
|              | TIOILI IUIIIG              | B-500PF/SF                                                        |                  | <u> </u>   | <u> </u>  | <u> </u>  |           |       |                                                  |                                                  |                                                      |
|              |                            | B-300PF/SF                                                        | 3A8180-01        |            |           |           | 1         |       |                                                  |                                                  |                                                      |
|              |                            | BD-300PF/SF                                                       | 3A6594-01        |            | <u> </u>  | 1         | 1         |       | <u> </u>                                         | <u> </u>                                         | <u> </u>                                             |
|              |                            | BD-500PF/SF                                                       | 3A6594-02        |            |           | 1         | 1         |       |                                                  | ļ                                                | <u> </u>                                             |
|              |                            | B-700PF/SF                                                        | 3A0446-01        | 1          | 1         | 1         | 1         |       | <u> </u>                                         | <u> </u>                                         | <u> </u>                                             |
|              |                            | B-800PF/SF                                                        | 3A0447-01        | 1          | 1         | 1         | 1         |       |                                                  |                                                  |                                                      |
| 6-           | Hay Hand Tapping Cores     | B-900PF/SF                                                        | 3A0447-02        | 1          | 1         | 1         | 1         |       |                                                  |                                                  |                                                      |
| 6a           | Hex Head Tapping Screw     |                                                                   | 7B03I0834        | 2          | 2         | 2         | 2         |       |                                                  |                                                  | <br>                                                 |

| Title: A.Storage Bin Model: BPF, BDPF, BSF, BDSF |                   |                                                                               |                  |                  |                  |           |           |  |          |  |  |
|--------------------------------------------------|-------------------|-------------------------------------------------------------------------------|------------------|------------------|------------------|-----------|-----------|--|----------|--|--|
|                                                  |                   |                                                                               |                  | Required Number  |                  |           |           |  |          |  |  |
| Index                                            |                   | Material or                                                                   |                  | L-5<br>to<br>U-5 | U-5<br>(D)<br>to | A-5<br>to | D-6<br>to |  |          |  |  |
| No.                                              | Description       | Model Number                                                                  | Part Number      | (C)              | V-5              | D-5       | G-5       |  |          |  |  |
| 7                                                | Front Frame Cover | B-250PF<br>B-500PF/SF                                                         | 324625-01        | 1                | 1                | 1         | 1         |  |          |  |  |
|                                                  |                   | B-300PF/SF                                                                    | <u>324617-01</u> | 1                | 1                | 1         | 1         |  |          |  |  |
|                                                  |                   | B-700PF/SF                                                                    | 3A0155-01        | 1                | 1                | 1         | 1         |  |          |  |  |
|                                                  |                   | B-800PF/SF                                                                    | 325510-01        | 1                | 1                | 1         | 1         |  |          |  |  |
|                                                  |                   | B-900PF/SF                                                                    | <u>324619-01</u> | 1                | 1                | 1         | 1         |  |          |  |  |
| 8                                                | Top Cover         | B-250PF<br>B-500PF/SF                                                         | 3A0157-01        | 1                | 1                | 1         | 1         |  |          |  |  |
|                                                  |                   | B-300PF/SF                                                                    | 3A0156-01        | 1                | 1                | 1         | -         |  |          |  |  |
|                                                  |                   |                                                                               | 3A8189-01        |                  |                  |           | 1         |  |          |  |  |
|                                                  |                   | BD-300PF/SF                                                                   | 3A6538-01        |                  |                  | 1         | 1         |  |          |  |  |
|                                                  |                   | BD-500PF/SF                                                                   | 3A6537-01        |                  |                  | 1         | 1         |  |          |  |  |
|                                                  |                   | B-700PF/SF                                                                    | 3A0158-01        | 1                | 1                | 1         | 1         |  |          |  |  |
|                                                  |                   | B-800PF/SF                                                                    | 2A0106-01        | 1                | 1                | 1         | 1         |  |          |  |  |
|                                                  |                   | B-900PF/SF                                                                    | 2A0107-01        | 1                | 1                | 1         | 1         |  |          |  |  |
| 9                                                | Right Bin Cap     | B-250PF<br>B-300PF/SF<br>B-500PF/SF<br>B-700PF/SF<br>B-800PF/SF<br>B-900PF/SF | <u>3A7473-01</u> |                  |                  |           | 1         |  |          |  |  |
| 10                                               | Left Bin Cap      | B-250PF<br>B-300PF/SF<br>B-500PF/SF<br>B-700PF/SF<br>B-800PF/SF<br>B-900PF/SF | <u>3A7474-01</u> |                  |                  |           | 1         |  |          |  |  |
| 11                                               | Back Bin Cap      | B-250PF<br>B-500PF/SF                                                         | 3A7475-02        |                  |                  |           | 1         |  |          |  |  |
|                                                  |                   | B-300PF/SF                                                                    | 3A7475-01        |                  |                  |           | 1         |  |          |  |  |
|                                                  |                   | B-700PF/SF                                                                    | 3A7475-03        |                  |                  |           | 1         |  |          |  |  |
|                                                  |                   | B-800PF/SF                                                                    | 3A7475-05        |                  |                  |           | 1         |  |          |  |  |
|                                                  |                   | B-900PF/SF                                                                    | 3A7475-04        |                  |                  |           | 1         |  | <u> </u> |  |  |
| 12                                               | <u>Drain Cap</u>  |                                                                               | <u>322015-01</u> | 1                | 1                | 1         | 1         |  |          |  |  |